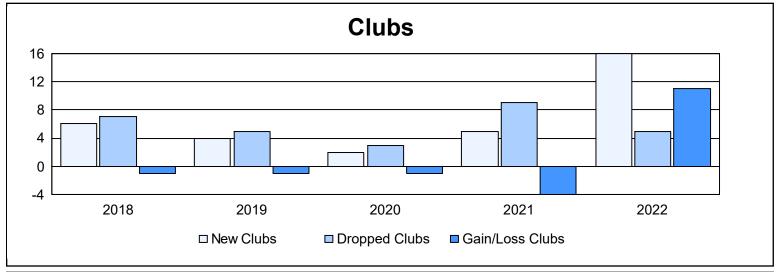

| Year      | New<br>Clubs | Dropped<br>Clubs | Gain/<br>Loss<br>Clubs | New<br>Members | Charter<br>Members | Reinstate<br>Members | Transfer<br>Members | Total<br>Member<br>Added | Total<br>Members<br>Dropped | Gain/<br>Loss<br>Members |
|-----------|--------------|------------------|------------------------|----------------|--------------------|----------------------|---------------------|--------------------------|-----------------------------|--------------------------|
| 2017-2018 | 6            | 7                | -1                     | 845            | 160                | 32                   | 11                  | 1,048                    | 927                         | 121                      |
| 2018-2019 | 4            | 5                | -1                     | 678            | 106                | 44                   | 23                  | 851                      | 977                         | -126                     |
| 2019-2020 | 2            | 3                | -1                     | 372            | 65                 | 37                   | 17                  | 491                      | 937                         | -446                     |
| 2020-2021 | 5            | 9                | -4                     | 527            | 150                | 81                   | 15                  | 773                      | 867                         | -94                      |
| 2021-2022 | 16           | 5                | 11                     | 639            | 528                | 114                  | 22                  | 1,303                    | 872                         | 431                      |
| Average   | 7            | 6                | 1                      | 612            | 202                | 62                   | 18                  | 893                      | 916                         | -23                      |